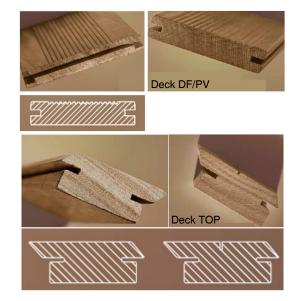

## **Dimensions:**

| Standard Measures |            |             |
|-------------------|------------|-------------|
| Thickness (mm)    | Width (mm) | Length (mm) |
| 20                | 90 a 140*  | 600 a 3100* |

## Fixação:

Installation:

The boards are nailed to furring strips previously fitted over the wall. Wood boards can be installed using concealed or visible nails.

Consumes per m2 of decking: 3ml strips;

25 pieces of fixings

1 Lt oil= 15m2 of decking

| Fixings          |                 |
|------------------|-----------------|
| Inox 304/306     | Fixação oculta  |
| PVC T0 - T3 - T6 | Fixação visível |