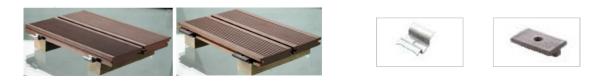

## Fixação:

Installation:

The boards are nailed to furring strips previously fitted over the wall. Wood boards can be installed using concealed or visible nails.

Consumes per m2 of decking: 3ml strips;

25 pieces of fixings

1 Lt oil= 15m2 of decking

| Fixings          |                 |
|------------------|-----------------|
| Inox 304/306     | Fixação oculta  |
| PVC T0 - T3 - T6 | Fixação visível |