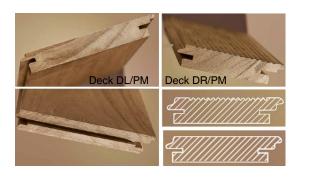

## **Dimensions:**

| Standard Measures |            |             |
|-------------------|------------|-------------|
| Thickness (mm)    | Width (mm) | Length (mm) |
| 20                | 90 a 140*  | 600 a 3100* |

## Fixação:

Installation:

The boards are nailed to furring strips previously fitted over the wall. Wood boards can be installed using concealed or visible nails.

Consumes per m2 of decking: 3ml strips;

25 pieces of fixings

1 Lt oil= 15m2 of decking

| Fixings          |                 |
|------------------|-----------------|
| Inox 304/306     | Fixação oculta  |
| PVC T0 - T3 - T6 | Fixação visível |